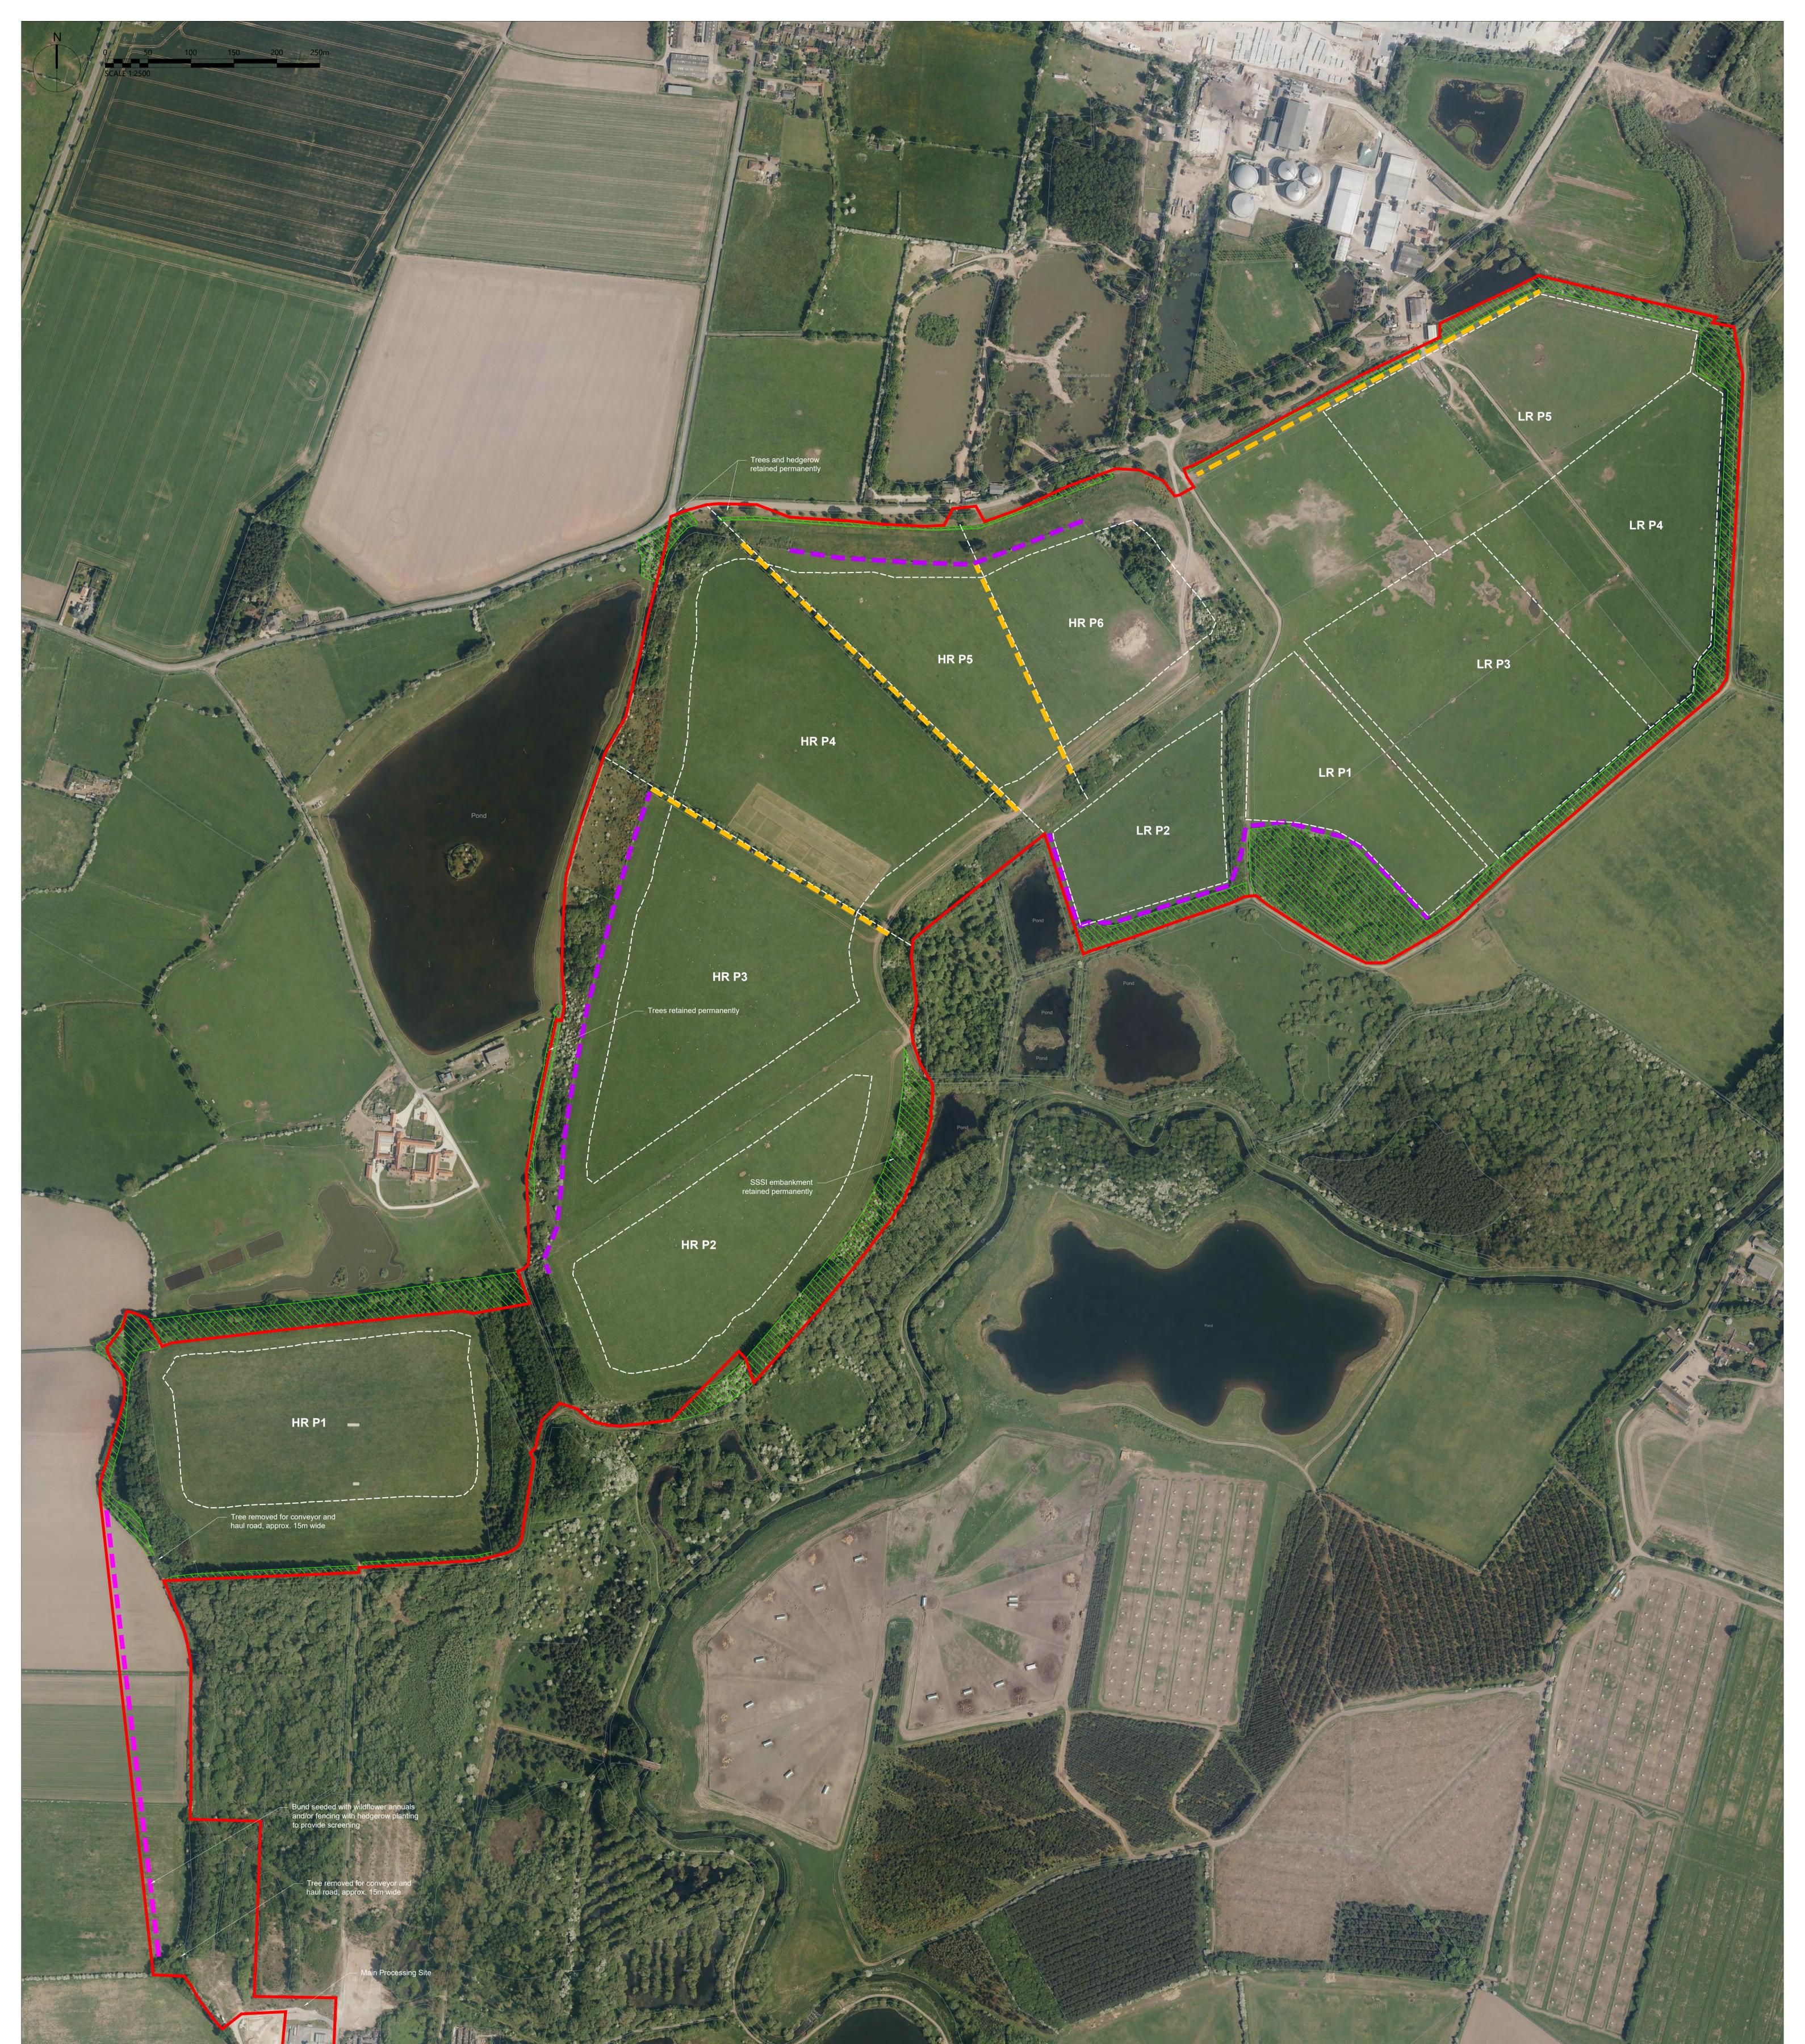

| KEY Redline Boundary                                                                                                                   | REVISION SCHEDULE       Rev     Date       Description | THIS DRAWING HAS BEEN PREPARED IN ACCORDANCE WITH THE SCOPE OF ERM'S<br>APPOINTMENT WITH ITS CLIENT AND IS SUBJECT TO THE TERMS OF THAT<br>APPOINTMENT. ARCUS ACCEPTS NO LIABILITY FOR ANY USE OF THIS DOCUMENT<br>OTHER THAN BY ITS CLIENT AND ONLY FOR THE PURPOSES FOR WHICH IT WAS<br>PREPARED AND PROVIDED.                   | STATUS:       INDICATIVE         BASE:       Reproduced from Ordinance Survey digital map of the su | data                                                             |
|----------------------------------------------------------------------------------------------------------------------------------------|--------------------------------------------------------|------------------------------------------------------------------------------------------------------------------------------------------------------------------------------------------------------------------------------------------------------------------------------------------------------------------------------------|-----------------------------------------------------------------------------------------------------------------------------------------------------------------------------------------------------------------------------------------------------------------------------------------------------------------------------------------------------------------------------------------------------------------------------------------------------------------------------------------------------------------------------------------------------------------------------------------------------------------------------------------------------------------------------------------------------------------------------------------------------------------------------------------------------------------------------------------------------------------------------------------------------------------------------------------------------------------------------------------------------------------------------------------------------------------------------------------------------------------------------------------------------------------------------------------------------------------------------------------------------------------------------------------------------------------------------------------------------------------------------------------------------------------------------------------------------------------------------------------------------------------------------------------------------------------------------------------------------------------------------------------------------------------------------------------------------------------------------------------------------------------------------------------------------------------------------------------------------------------------------------------------------------------------------------------------------------------------------------------------------------------------------------------------------|------------------------------------------------------------------|
| Existing Vegetation to be Retained                                                                                                     |                                                        | <ul> <li>NOTES:</li> <li>1. THIS DRAWING IS TO BE READ IN CONJUNCTION WITH ALL OTHER RELEVANT DOCUMENTATION.</li> <li>2. ALL DIMENSIONS , CHANGES, LEVELS AND COORDINATES ARE IN METERS</li> </ul>                                                                                                                                 | © Crown copyright 2023. All rights reserved. Lic<br>number 100048606<br>GRID REFERENCE: SK 692 847<br>PROJECT: Retford Circular Economy Project                                                                                                                                                                                                                                                                                                                                                                                                                                                                                                                                                                                                                                                                                                                                                                                                                                                                                                                                                                                                                                                                                                                                                                                                                                                                                                                                                                                                                                                                                                                                                                                                                                                                                                                                                                                                                                                                                                     | ence<br>ERM                                                      |
| Mitigation Bunding         The proposed wind dissipation bunding would also have some visual benefits, filtering views across the Site |                                                        | <ul> <li>UNLESS DEFINED OTHERWISE.</li> <li>THIS DRAWING IS TO BE READ IN CONJUNCTION WITH THE PROJECT HEALTH<br/>&amp; SAFETY FILE FOR ANY IDENTIFIED POTENTIAL RISKS.</li> <li>THE DRAWING IS THE COPYRIGHT OF ARCUS AND CANNOT BE REPRODUCED IN<br/>ANY FORM WITHOUT THE EXPRESS CONSENT OF THE COMPANY. WRITTEN AND</li> </ul> | TITLE: Proposed Landscape and Amenity Mitigation                                                                                                                                                                                                                                                                                                                                                                                                                                                                                                                                                                                                                                                                                                                                                                                                                                                                                                                                                                                                                                                                                                                                                                                                                                                                                                                                                                                                                                                                                                                                                                                                                                                                                                                                                                                                                                                                                                                                                                                                    | Environmental Resources<br>Management                            |
| Indicative Position of the Temporary Targeted Amenity Mitigation<br>Soil Bunding<br>To be seeded with wildflower annuals.              |                                                        | SCALED DIMENSIONS TO BE CHECKED ON SITE, AND ANY DISCREPANCIES<br>SHOULD BE REPORTED TO ARCUS PRIOR TO WORK COMMENCING ON SITE.                                                                                                                                                                                                    | CLIENT: Lound Hive Limited DATE: 07.11.23 SCALE: 1:2500@A0                                                                                                                                                                                                                                                                                                                                                                                                                                                                                                                                                                                                                                                                                                                                                                                                                                                                                                                                                                                                                                                                                                                                                                                                                                                                                                                                                                                                                                                                                                                                                                                                                                                                                                                                                                                                                                                                                                                                                                                          | 1C Swinegate Court East<br>3 Swinegate                           |
| Indicative Position of Temporary Landscape Bund / Timber Fence<br>and Hedgerow                                                         |                                                        |                                                                                                                                                                                                                                                                                                                                    | DRAWN: YCFIGURE NO.: 5.4CHECKED: JHREVISION: -                                                                                                                                                                                                                                                                                                                                                                                                                                                                                                                                                                                                                                                                                                                                                                                                                                                                                                                                                                                                                                                                                                                                                                                                                                                                                                                                                                                                                                                                                                                                                                                                                                                                                                                                                                                                                                                                                                                                                                                                      | York, YO1 8AJ<br>tel: +44 (0)1904 715 470<br>https://www.erm.com |